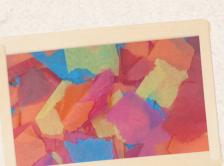

Set a piece of tissue

 $\leftarrow$ 

paper on the gluecovered piece of wax paper, then brush more glue over the piece. Continue adding layers of glue and colored tissue paper until your wax paper is covered with beautiful tissue paper.

## STEP 3

Once your stained glass is completely dry, you can either tape it directly to a sunny window, or glue craft sticks together to make a frame for your suncatcher!

The University of Arkansas System Division of Agriculture offers all its Extension and Research programs to all eligible persons without regard to race, color, sex, gender identity, sexual orientation, national origin, religion, age, disability, marital or veteran status, genetic information, or any other legally protected status, and is an Affirmative Action/Equal Opportunity Employer.