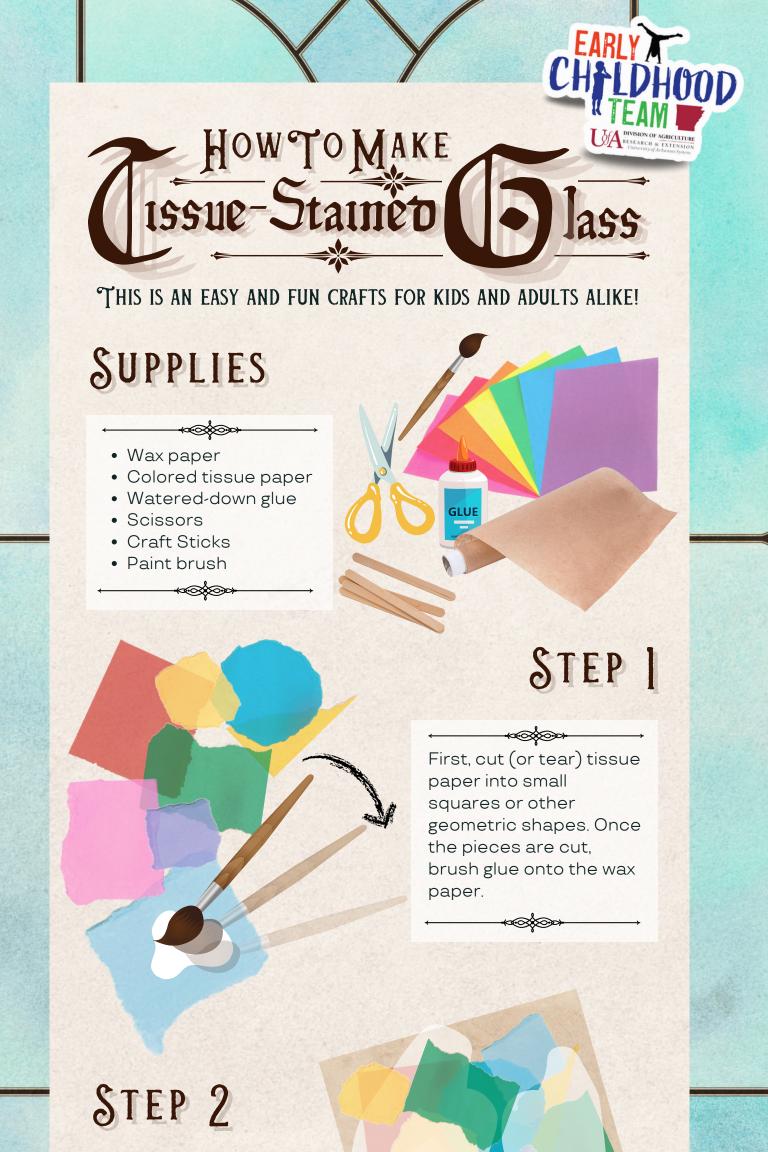

Set a piece of tissue

 $\leftarrow$ 

paper on the gluecovered piece of wax paper, then brush more glue over the piece. Continue adding layers of glue and colored tissue paper until your wax paper is covered with beautiful tissue paper.