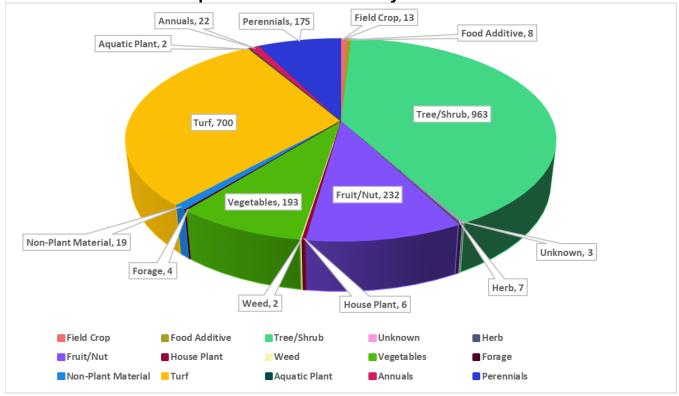

## **Plant Health Clinic 2024 Summary Report**

The Plant Health Clinic received 2,349 plant samples for calendar year 2024 and diagnosed 1,947 of them. Due to staffing constraints 402 plant samples deteriorated in storage before they could be diagnosed. Horticultural samples continue to follow the trend of recent years by comprising the largest percentage of samples received. The largest category of samples in 2024 was Trees/Shrub (41%) with 963 samples, followed by Turf (30%) with 700 samples, Fruit/Nut (10%) with 232 samples, Vegetables (8%) with 193 samples, Perennials (7.5%) with 175 samples, Annuals (1%) with 22 samples, Non-Plant Material (1%) with 19 samples, Field Crop (0.5%) with 13 samples, and food additive, herb, house plant, forage, aquatic plant, weed, and unknown making up the remaining (1%). Unknown were samples the county agent did not give a host name for that we could not identify.

Plant Health Clinic Samples Received 1 January 2024 - 31 December 2024

Plant Health Clinic Samples Diagnosed 1 January 2024 - 31 December 2024

| Plant Health Clinic Samples<br>Received by Commodity | Number of Samples Submitted | Percent of Total |
|------------------------------------------------------|-----------------------------|------------------|
| Annuals                                              | 22                          | 0.94             |
| Aquatic Plant                                        | 2                           | 0.09             |
| Field Crop                                           | _<br>13                     | 0.55             |
| Food Additive                                        | 8                           | 0.34             |
| Forage                                               | 4                           | 0.17             |
| Fruit/Nut                                            | 232                         | 9.88             |
| Herb                                                 | 7                           | 0.30             |
| House Plant                                          | 6                           | 0.26             |
| Mushroom                                             | 0                           | 0.00             |
| Non-Plant Material                                   | 19                          | 0.81             |
| Perennials                                           | 175                         | 7.45             |
| Tree/Shrub                                           | 963                         | 41.00            |
| Turf                                                 | 700                         | 29.80            |
| Unknown                                              | 3                           | 0.13             |
| Vegetables                                           | 193                         | 8.22             |
| Weed                                                 | 2                           | 0.09             |
| Total                                                | 2349                        |                  |