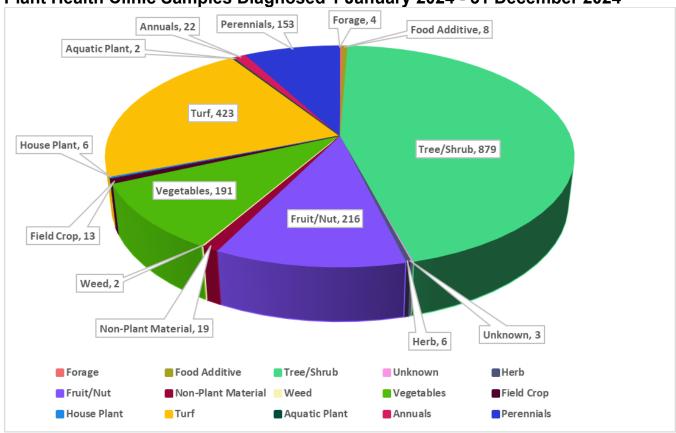

## **Plant Health Clinic 2024 Summary Report**

The Plant Health Clinic received 2,349 plant samples for calendar year 2024 and diagnosed 1,947 of them. Due to staffing constraints 402 plant samples deteriorated in storage before they could be diagnosed. Horticultural samples continue to follow the trend of recent years by comprising the largest percentage of samples received. The largest category of samples in 2024 was Trees/Shrub (41%) with 963 samples, followed by Turf (30%) with 700 samples, Fruit/Nut (10%) with 232 samples, Vegetables (8%) with 193 samples, Perennials (7.5%) with 175 samples, Annuals (1%) with 22 samples, Non-Plant Material (1%) with 19 samples, Field Crop (0.5%) with 13 samples, and food additive, herb, house plant, forage, aquatic plant, weed, and unknown making up the remaining (1%). Unknown were samples the county agent did not give a host name for that we could not identify.